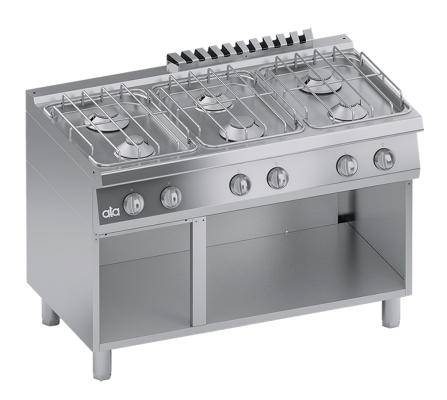

## C2GCU15VV

GAS RANGE 6 BURNERS + OPEN CABINET - SOLUTION LINE

## PRODUCT DESCRIPTION

Stainless steel frame. Athermic thermoset plastic knobs.

Heating obtained through single-crown stabilized flame burners with different power ratings.

Each burner provided with a safety gas cock, which enables the output to be regulated from maximum to minimum. Safety ensured by a thermocouple kept active by the burner flame.

Surface grids made of steel covered by protective material and burners characterized by stainless steel body and burner caps made of nickel-brass.

Surface grids placed on moulded surfaces with rounded edges and water-tight burners for easy cleaning.

Laser-cut work top finishing for "head-to-head" matching and binding fastening.

Height-adjustable stainless steel legs.

Tested with natural gas or LPG, according to the user's needs.

Accessories available on demand.

## **TECHNICAL SPECIFICATIONS**

Width: 1200 mm Depth: 700 mm Height: 850 mm Weight: 59 kg Volume: 1.15 m³ Gas power: 30.00 kW