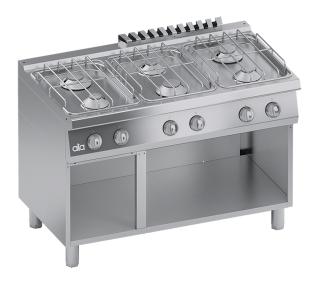

## C2GCU15VV

GAS RANGE 6 BURNERS + OPEN CABINET - SOLUTION LINE

## PRODUCT DESCRIPTION

Stainless steel frame. Athermic thermoset plastic knobs.

Heating obtained through single-crown stabilized flame burners with different power ratings.

Each burner provided with a safety gas cock, which enables the output to be regulated from maximum to minimum. Safety ensured by a thermocouple kept active by the burner flame.

Surface grids made of steel covered by protective material and burners characterized by stainless steel body and burner caps made of nickel-brass.

Surface grids placed on moulded surfaces with rounded edges and water-tight burners for easy cleaning.

Laser-cut work top finishing for "head-to-head" matching and binding fastening.

Height-adjustable stainless steel legs.

Tested with natural gas or LPG, according to the user's needs.

Accessories available on demand.

## **TECHNICAL SPECIFICATIONS**

Width: 1200 mm Depth: 700 mm Height: 850 mm Weight: 59 kg Volume: 1.15 m³ Gas power: 30.00 kW