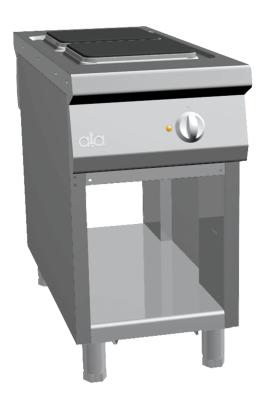

## ELECTRIC PASS-THROUGH RANGE 2 PLATES + OPEN CABINET

## PRODUCT DESCRIPTION

Stainless steel frame. Athermic thermoset plastic knobs.

Heating obtained through **cast iron square electric plates**. Heating elements fixed on the plate bottom, embedded in a layer of insulating material.

Each hotplate provided with as pressure switch, which enables the variation of the heat output from maximum to minimum in seven positions. Safety ensured by a temperature limit-switch situated inside the hotplate.

Moulded work surface presenting a reverse drawing for perfect lodging the electric plates, **easy cleaning** and avoiding liquid damaging electric parts.

Height-adjustable stainless steel legs.

Accessories available on demand.

## **TECHNICAL SPECIFICATIONS**

Width: 1100 mm Depth: 450 mm Height: 850 mm Weight: 65 kg Volume: 0.90 m³

Electrical power: 8.00 kW