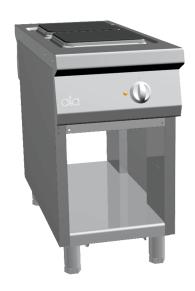

## ELECTRIC PASS-THROUGH RANGE 2 PLATES + OPEN CABINET

## PRODUCT DESCRIPTION

Stainless steel frame. Athermic thermoset plastic knobs.

Heating obtained through **cast iron square electric plates**. Heating elements fixed on the plate bottom, embedded in a layer of insulating material.

Each hotplate provided with as pressure switch, which enables the variation of the heat output from maximum to minimum in seven positions. Safety ensured by a temperature limit-switch situated inside the hotplate.

Moulded work surface presenting a reverse drawing for perfect lodging the electric plates, **easy cleaning** and avoiding liquid damaging electric parts.

Height-adjustable stainless steel legs.

Accessories available on demand.

## **TECHNICAL SPECIFICATIONS**

Width: 1100 mm Depth: 450 mm Height: 850 mm Weight: 65 kg Volume: 0.90 m³

Electrical power: 8.00 kW