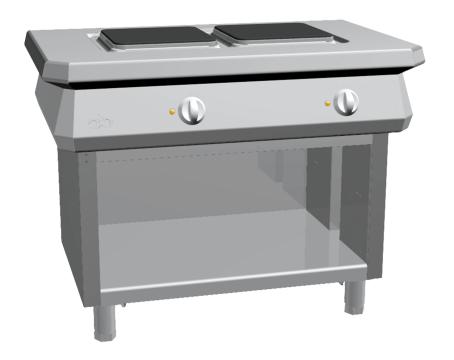

## ELECTRIC PASS-THROUGH RANGE 2 PLATES SIDE UNIT + OPEN CABINET

## PRODUCT DESCRIPTION

Stainless steel frame. Athermic thermoset plastic knobs.

Heating obtained through **cast iron square electric plates**. Heating elements fixed on the plate bottom, embedded in a layer of insulating material.

Each hotplate provided with as pressure switch, which enables the variation of the heat output from maximum to minimum in seven positions. Safety ensured by a temperature limit-switch situated inside the hotplate.

Moulded work surface presenting a reverse drawing for perfect lodging the electric plates, **easy cleaning** and avoiding liquid damaging electric parts.

Height-adjustable stainless steel legs.

Accessories available on demand.

## **TECHNICAL SPECIFICATIONS**

Width: 680 mm Depth: 1100 mm Height: 850 mm Weight: 85 kg Volume: 1.02 m³

Electrical power: 8.00 kW