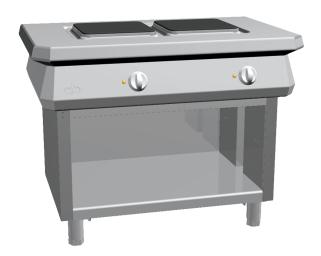

## ELECTRIC PASS-THROUGH RANGE 2 PLATES SIDE UNIT + OPEN CABINET

## PRODUCT DESCRIPTION

Stainless steel frame. Athermic thermoset plastic knobs.

Heating obtained through **cast iron square electric plates**. Heating elements fixed on the plate bottom, embedded in a layer of insulating material.

Each hotplate provided with as pressure switch, which enables the variation of the heat output from maximum to minimum in seven positions. Safety ensured by a temperature limit-switch situated inside the hotplate.

Moulded work surface presenting a reverse drawing for perfect lodging the electric plates, **easy cleaning** and avoiding liquid damaging electric parts.

Height-adjustable stainless steel legs.

Accessories available on demand.

## **TECHNICAL SPECIFICATIONS**

Width: 680 mm Depth: 1100 mm Height: 850 mm Weight: 85 kg Volume: 1.02 m³

Electrical power: 8.00 kW