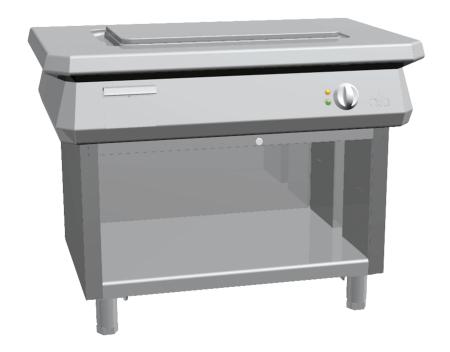

## K1EFL07VVO

ELECTRIC PASS-THROUGH GRIDDLE PLATE SIDE UNIT SMOOTH COMPOUND + OPEN CABINET

## PRODUCT DESCRIPTION

Stainless steel frame. Athermic thermoset plastic knobs.

Heating achieved through **heating elements** placed on the plate bottom.

Thick **compound steel** cooking surface with rounded edges. **Smooth plate.** 

Provided with a thermostat, which enables the temperature to be regulated between 110°C and 350°C. Manually-reactivating safety thermostat.

Rounded edges for easy cleaning.

Moulded stainless steel work surface sloping towards the fat drain that is connected to a large dip tray under the cooking surface.

Equipped with a fat drain drawer.

Height-adjustable stainless steel legs.

Accessories available on demand.