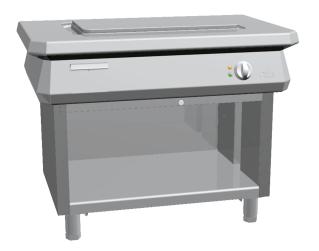

## K1EFL07VVO

ELECTRIC PASS-THROUGH GRIDDLE PLATE SIDE UNIT SMOOTH COMPOUND + OPEN CABINET

## PRODUCT DESCRIPTION

Stainless steel frame. Athermic thermoset plastic knobs.

Heating achieved through **heating elements** placed on the plate bottom.

Thick **compound steel** cooking surface with rounded edges. **Smooth plate.** 

Provided with a thermostat, which enables the temperature to be regulated between 110°C and 350°C. Manually-reactivating safety thermostat.

Rounded edges for easy cleaning.

Moulded stainless steel work surface sloping towards the fat drain that is connected to a large dip tray under the cooking surface.

Equipped with a fat drain drawer.

Height-adjustable stainless steel legs.

Accessories available on demand.