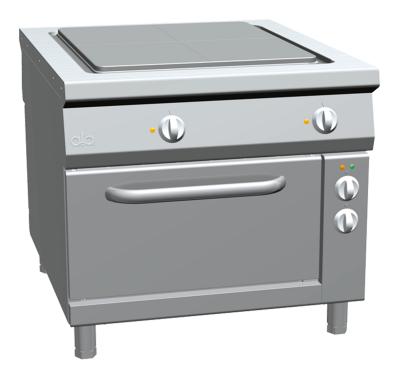

## K1ETP10FV

ELECTRIC PASS-THROUGH SOLID TOP + ELECTRIC PASS-THROUGH VENTILATED OVEN

## PRODUCT DESCRIPTION

Stainless steel frame. Double-skinned moulded internal oven doors and heavy-duty handles. Athermic thermoset plastic knobs. Thick **stainless steel cooking surface** with rounded edges. Four different cooking areas, each provided with a pressure switch, which enables the variation of the heat output from maximum to minimum.

## Electric ventilated oven 1/1 GN.

Oven removable grill consists of round steel bars covered with a protective film.

Oven floor made of made of a fusion of cast iron strengthened by a series of ribs.

Insulation of the cooking chamber and of the oven door ensured by a layer of high temperature resistant ceramic fibre.

Rounded edges for easy cleaning.

Height-adjustable stainless steel legs.

Accessories available on demand.