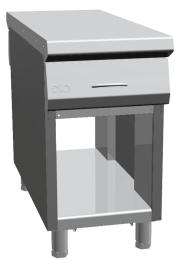

## K1NNC05VV

PASS-THROUGH NEUTRAL TOP WITH DRAWERS + OPEN CABINET 1/2 MODULE

## **PRODUCT DESCRIPTION**

Stainless steel frame. Entirely made of **reinforced** stainless steel suitable for hard work. Rounded edges for **easy cleaning**. **Standard equipped** with a stainless steel 1/1 GN container. **Height-adjustable** stainless steel legs. Accessories available **on demand**.

## **TECHNICAL SPECIFICATIONS**

Width: 1100 mm Depth: 450 mm Height: 850 mm Weight: 70 kg Volume: 0.90 m<sup>3</sup>

CC

Viale del Progresso, 20 Z.I. 35026 Conselve (PD) - Italia PI. e C.F IT01897630289 | TEL: (+39) 049 95 00 555 | FAX: (+39) 049 95 00 560