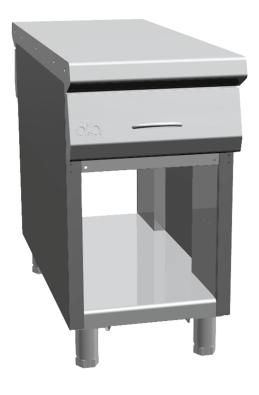

## K1NNC05VV

PASS-THROUGH NEUTRAL TOP WITH DRAWERS + OPEN CABINET 1/2 MODULE

## **PRODUCT DESCRIPTION**

Stainless steel frame. Entirely made of **reinforced** stainless steel suitable for hard work. Rounded edges for **easy cleaning**. **Standard equipped** with a stainless steel 1/1 GN container. **Height-adjustable** stainless steel legs. Accessories available **on demand**.

## **TECHNICAL SPECIFICATIONS**

Width: 1100 mm Depth: 450 mm Height: 850 mm Weight: 70 kg Volume: 0.90 m<sup>3</sup>

CC

Viale del Progresso, 20 Z.I. 35026 Conselve (PD) - Italia PI. e C.F IT01897630289 | TEL: (+39) 049 95 00 555 | FAX: (+39) 049 95 00 560