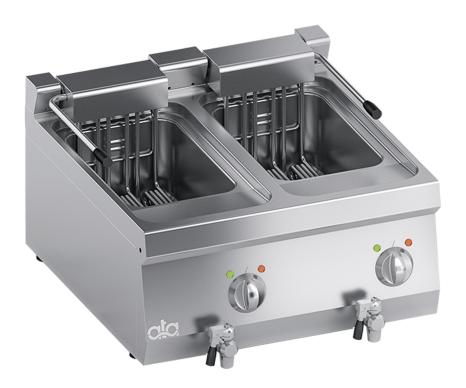

## **K6EFG1012** ELECTRIC FRYER DOUBLE TANK 11 + 11 lt.

## **PRODUCT DESCRIPTION**

Stainless steel frame. Athermic thermoset plastic knobs with useful screen printed edges.

Oil heating obtained through **stainless steel heating elements**, immersed in oil and easily tilted for easy cleaning operations. Manually-reactivating safety thermostat.

**Two 11 lt. tanks** provided with a thermostat, which enables the temperature to be regulated between 100°C and 190°C. Stainless steel tank with rounded edges sloping towards the drain spout.

Moulded work surface and tank for easy cleaning. Stainless steel front, side and back panels.

Standard equipped with 2 steel baskets K26580.

**Drain valve provided by athermic thermoset plastic handle and safety closing system**, placed on the front of the appliance. Laser-cut work top finishing for "head-to-head" matching and binding fastening. Accessories available **on demand**.