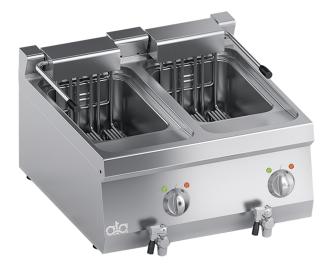

## **K6EFG1012** ELECTRIC FRYER DOUBLE TANK 11 + 11 lt.

## **PRODUCT DESCRIPTION**

Stainless steel frame. Athermic thermoset plastic knobs with useful screen printed edges.

Oil heating obtained through **stainless steel heating elements**, immersed in oil and easily tilted for easy cleaning operations. Manually-reactivating safety thermostat.

**Two 11 lt. tanks** provided with a thermostat, which enables the temperature to be regulated between 100°C and 190°C. Stainless steel tank with rounded edges sloping towards the drain spout.

Moulded work surface and tank for easy cleaning. Stainless steel front, side and back panels.

Standard equipped with 2 steel baskets K26580.

**Drain valve provided by athermic thermoset plastic handle and safety closing system**, placed on the front of the appliance. Laser-cut work top finishing for "head-to-head" matching and binding fastening. Accessories available **on demand**.